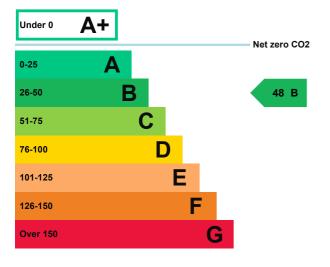

# **Energy efficiency rating for this property**

This property's current energy rating is B.

Properties are given a rating from A+ (most efficient) to G (least efficient).

Properties are also given a score. The larger the number, the more carbon dioxide (CO2) your property is likely to emit.

# How this property compares to others

Properties similar to this one could have ratings:

If newly built

7 A

If typical of the existing stock

28 B